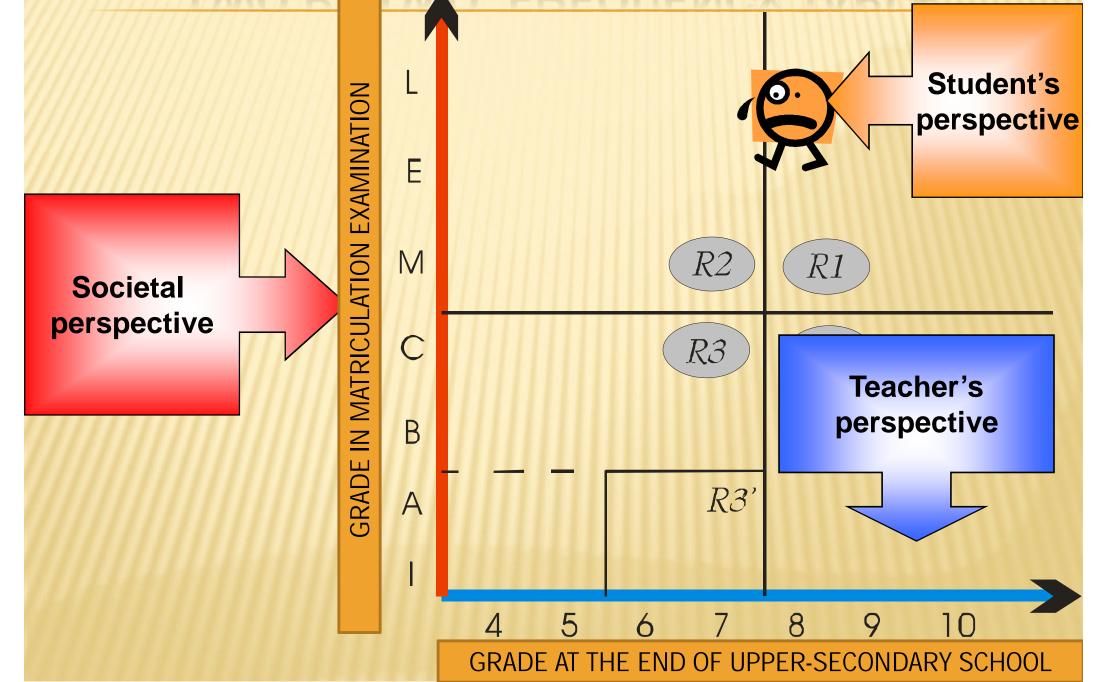

#### FEATURES OF MATHEMATICAL THINKING AMONG FINNISH STUDENTS IN UPPER-SECONDARY SCHOOL

Jorma Joutsenlahti Department of Teacher Education University of Tampere Finland