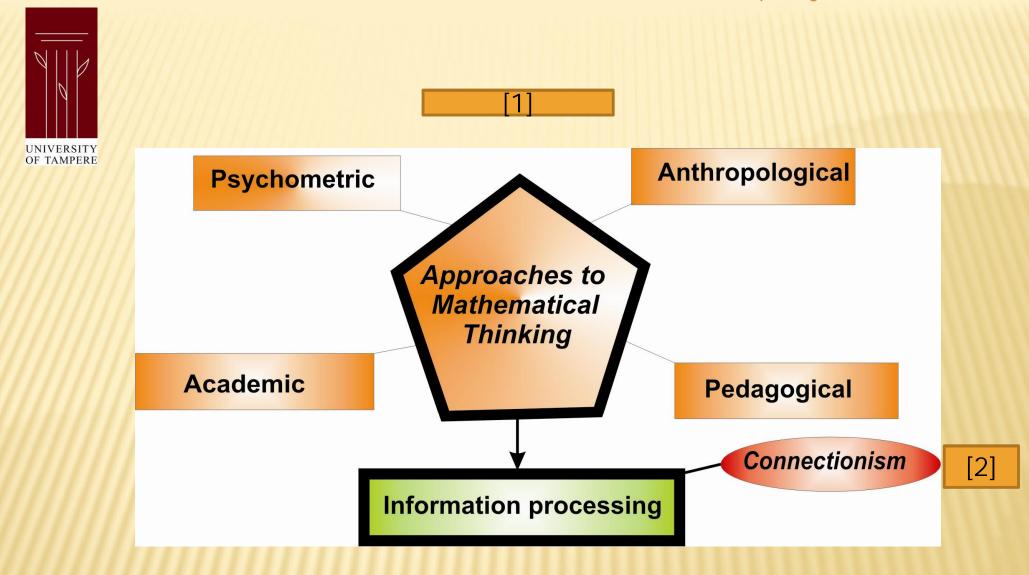

| 311   | (3,4)                 |                |            | 57            | 57 |

Mathematics scale

Statistically significantly above the OECD average Not statistically significantly different from the OECD average Statistically significantly below the OECD average Copenhagen 24.4.2008 / JoJo

Could we expect as good results in mathematics also in Finnish uppersecondary schools?



Finland and Korea, and the partners Chinese Taipei and Hong Kong-China, outperformed all other countries/economies in PISA 2006.



### Introduction

Theoretical framework

Aim and perspectives



#### THEORETICAL FRAMEWORK 1/4



THEORETICAL FRAMEWORK 2/4





#### THEORETICAL FRAMEWORK 3/4

UNIVERSITY OF TAMPERE



#### THEORETICAL FRAMEWORK 4/4



### Introduction

#### Theoretical framework

Aim and perspectives



# AIM OF THE STUDY

OF TAMPERE • The main problem in the study is to describe features of the student's mathematical thinking The sub problems consider what kinds of differences exist in the mathematical proficiency and in the view of mathematics between genders and between students who chose a compulsory test or an optional test in the matriculation examination.



TWO-BY-TWO FREQUENCY TABLE





### Introduction

Theoretical framework

Aim and perspectives







# **R1** "SUCCESSFUL STUDENTS"

UNIVERSITY

Five features of their mathematical proficiency are well d