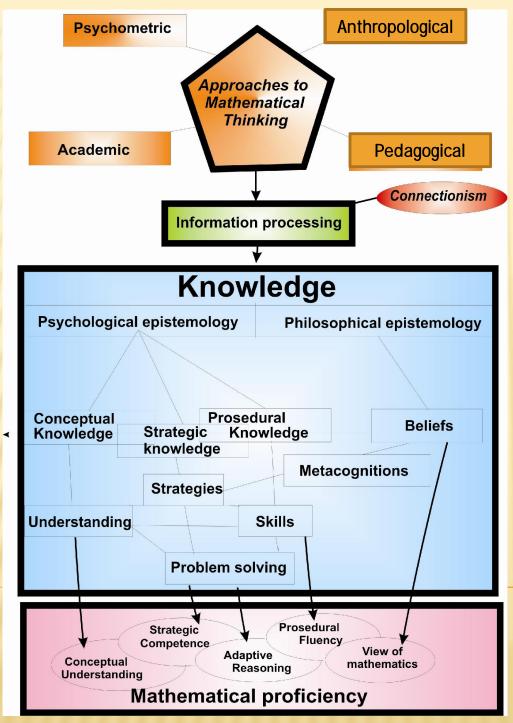

| 311   | (3,4)                 |                |            | 57            | 57 |

Mathematics scale

Statistically significantly above the OECD average Not statistically significantly different from the OECD average Statistically significantly below the OECD average Copenhagen 24.4.2008 / JoJo

Could we expect as good results in mathematics also in Finnish uppersecondary schools?



Finland and Korea, and the partners Chinese Taipei and Hong Kong-China, outperformed all other countries/economies in PISA 2006.



### Introduction

Theoretical framework

Aim and perspectives



#### THEORETICAL FRAMEWORK 1/4



THEORETICAL FRAMEWORK 2/4





#### THEORETICAL FRAMEWORK 3/4

UNIVERSITY OF TAMPERE



#### THEORETICAL FRAMEWORK 4/4



### Introduction

#### Theoretical framework

Aim and perspectives



# AIM OF THE STUDY

OF TAMPERE • The main problem in the study is to describe features of the student's mathematical thinking The sub problems consider what kinds of differences exist in the mathematical proficiency and in the view of mathematics between genders and between students who chose a compulsory test or an optional test in the matriculation examination.



TWO-BY-TWO FREQUENCY TABLE





### Introduction

Theoretical framework

Aim and perspectives







# **R1** "SUCCESSFUL STUDENTS"

UNIVERSITY

Five features of their mathematical proficiency are well developed.

- o appreciate mathematics as an important and pleasent subject.
- have perseverance to struggle with complex m