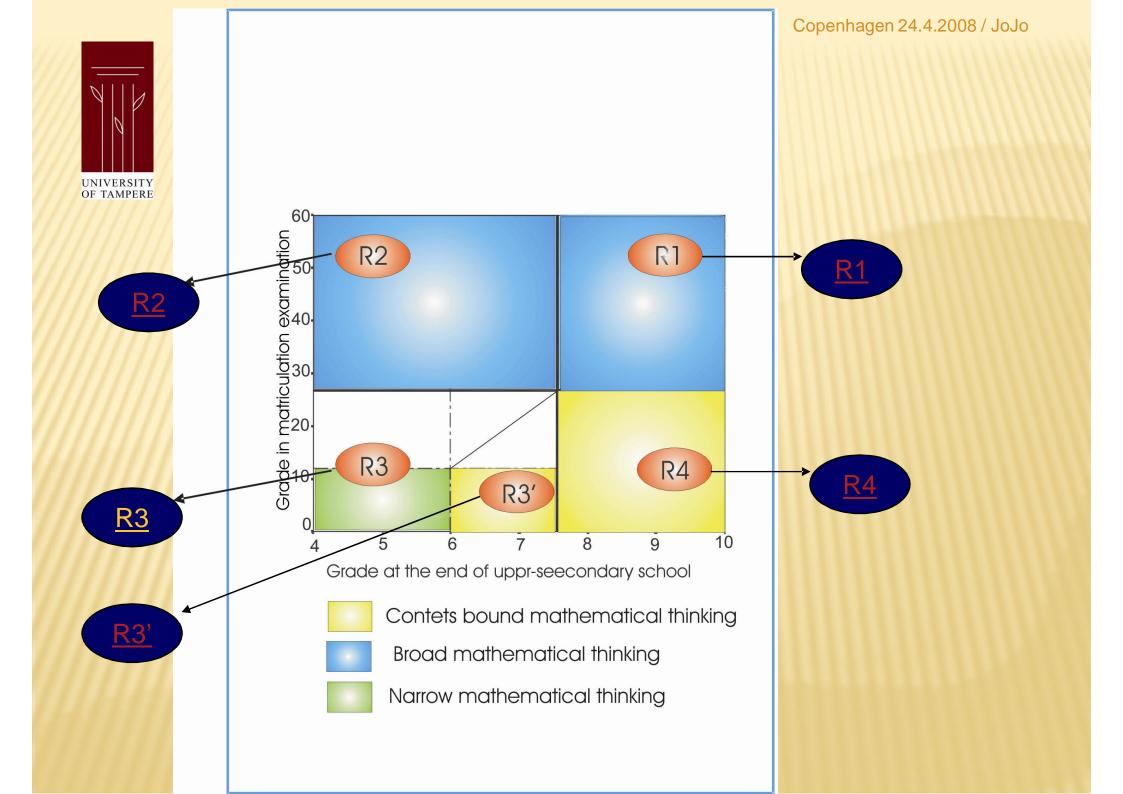

#### FEATURES OF MATHEMATICAL THINKING AMONG FINNISH STUDENTS IN UPPER-SECONDARY SCHOOL

Jorma Joutsenlahti Department of Teacher Education University of Tampere Finland