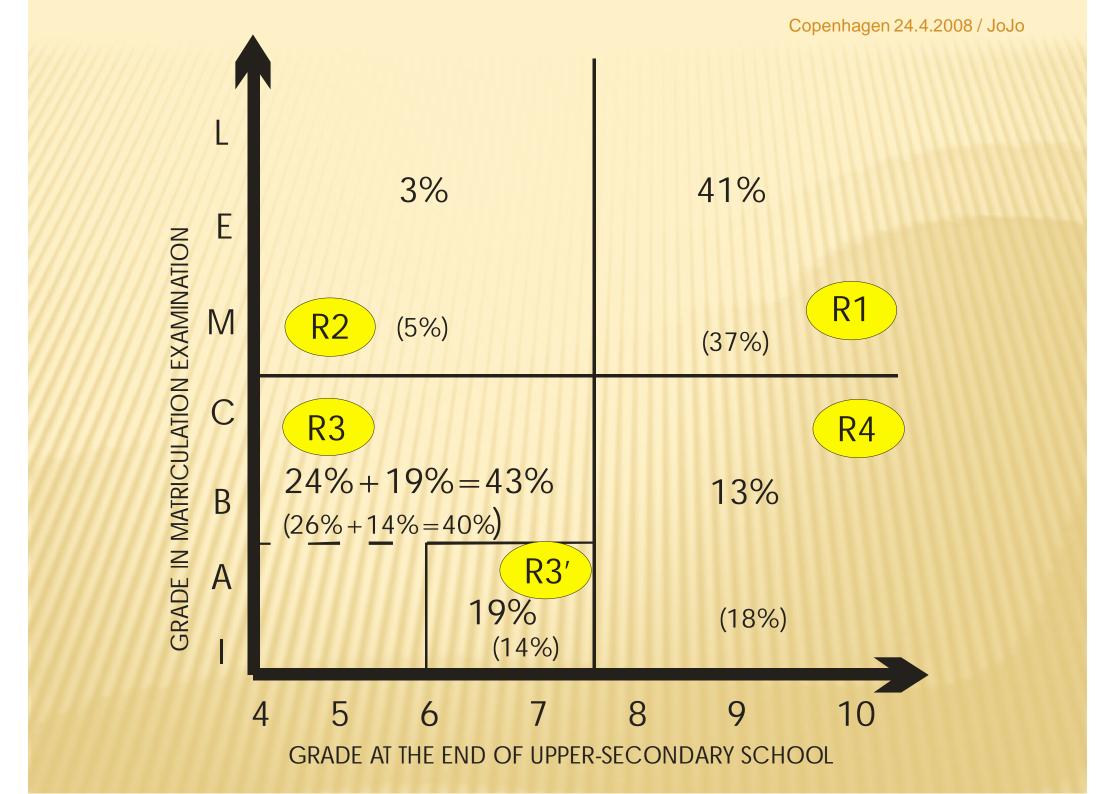

#### FEATURES OF MATHEMATICAL THINKING AMONG FINNISH STUDENTS IN UPPER-SECONDARY SCHOOL

Jorma Joutsenlahti Department of Teacher Education University of Tampere Finland