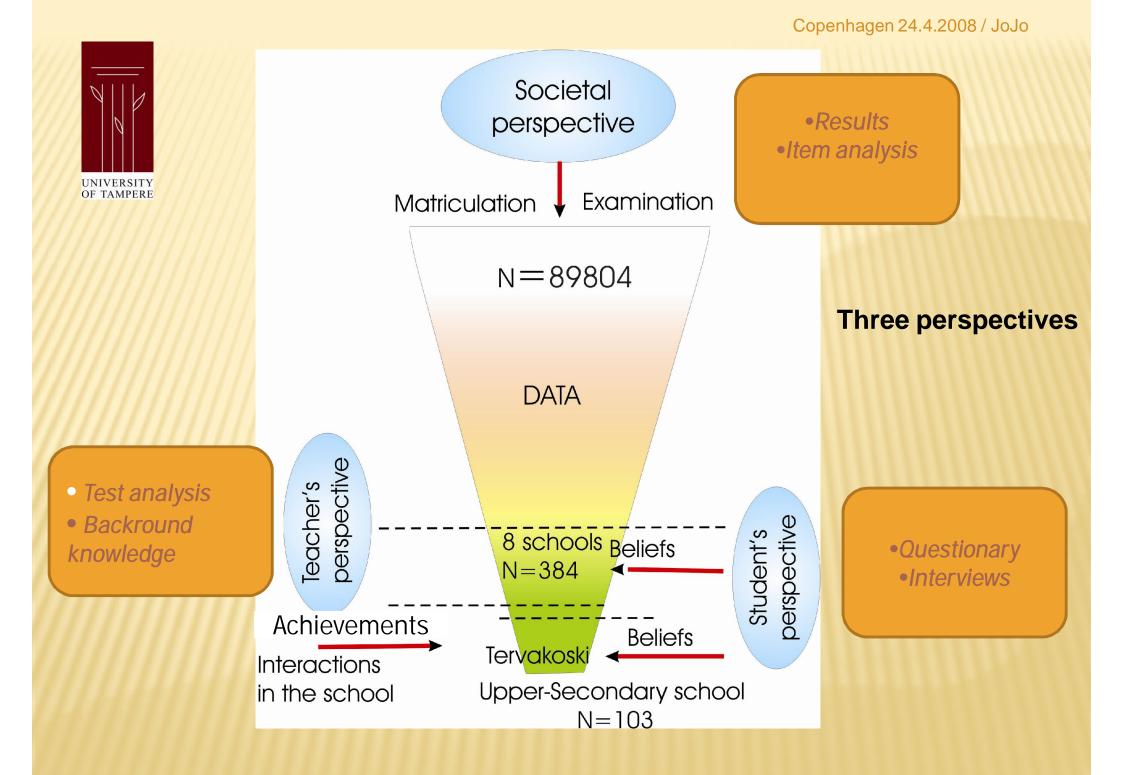

#### FEATURES OF MATHEMATICAL THINKING AMONG FINNISH STUDENTS IN UPPER-SECONDARY SCHOOL

Jorma Joutsenlahti Department of Teacher Education University of Tampere Finland