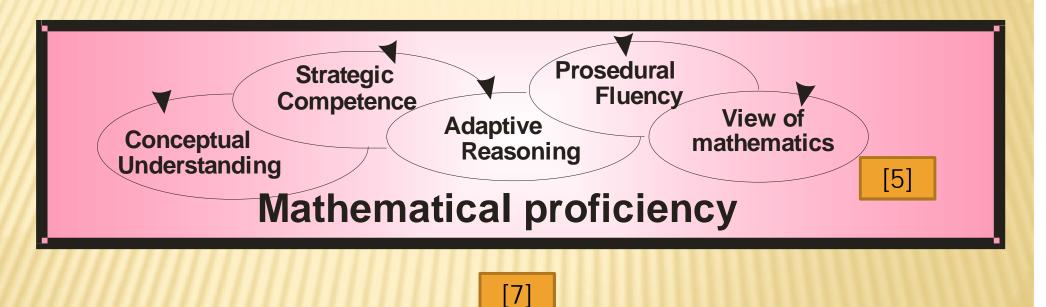

| 311   | (3,4)                 |                |            | 57            | 57 |

Mathematics scale

Statistically significantly above the OECD average Not statistically significantly different from the OECD average Statistically significantly below the OECD average Copenhagen 24.4.2008 / JoJo

Could we expect as good results in mathematics also in Finnish uppersecondary schools?



Finland and Korea, and the partners Chinese Taipei and Hong Kong-China, outperformed all other countries/economies in PISA 2006.



### Introduction

Theoretical framework

Aim and perspectives



#### THEORETICAL FRAMEWORK 1/4



THEORETICAL FRAMEWORK 2/4





#### THEORETICAL FRAMEWORK 3/4

UNIVERSITY OF TAMPERE



#### THEORETICAL FRAMEWORK 4/4



### Introduction

#### Theoretical framework

Aim and perspectives



# AIM OF THE STUDY

OF TAMPERE • The main problem in the study is to describe features of the student's mathematical thinking The sub problems consider what kinds of differences exist in the mathematical proficiency and in the view of mathematics between genders and between students who chose a compulsory test or an optional test in the matriculation examination.



TWO-BY-TWO FREQUENCY TABLE





### Introduction

Theoretical framework

Aim and perspectives







# **R1** "SUCCESSFUL STUDENTS"

UNIVERSITY

Five features of their mathematical proficiency are well developed.

- o appreciate mathematics as an important and pleasen