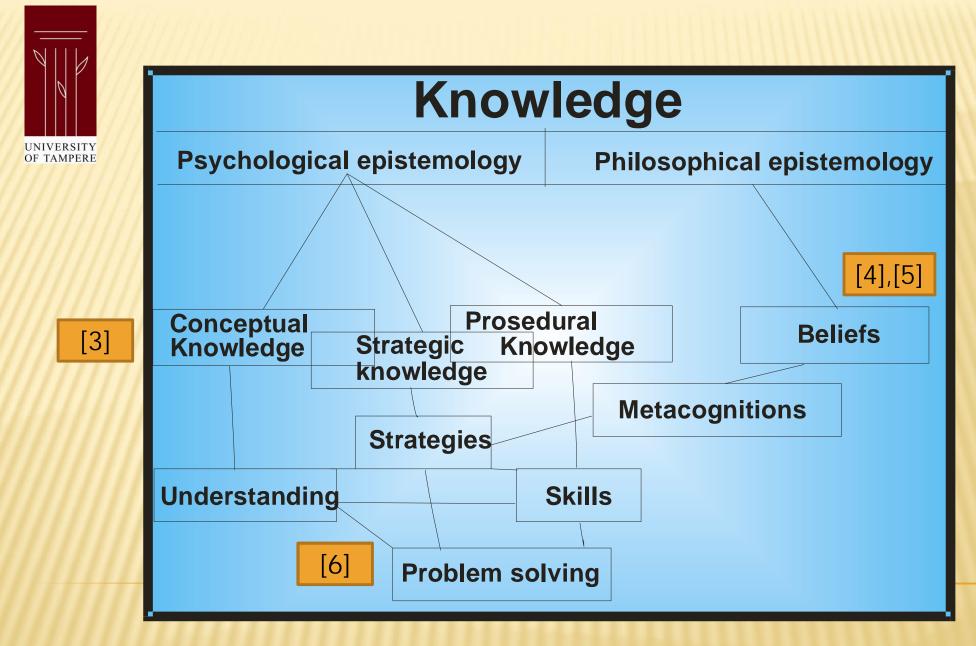

| 311   | (3,4)                 |                |            | 57            | 57 |

Mathematics scale

Statistically significantly above the OECD average Not statistically significantly different from the OECD average Statistically significantly below the OECD average Copenhagen 24.4.2008 / JoJo

Could we expect as good results in mathematics also in Finnish uppersecondary schools?



Finland and Korea, and the partners Chinese Taipei and Hong Kong-China, outperformed all other countries/economies in PISA 2006.



### Introduction

Theoretical framework

Aim and perspectives



#### THEORETICAL FRAMEWORK 1/4



THEORETICAL FRAMEWORK 2/4





#### THEORETICAL FRAMEWORK 3/4

UNIVERSITY OF TAMPERE



#### THEORETICAL FRAMEWORK 4/4



### Introduction

#### Theoretical framework

Aim and perspectives



# AIM OF THE STUDY

OF TAMPERE • The main problem in the study is to describe features of the student's mathematical thinking The sub problems consider what kinds of differences exist in the mathematical proficiency and in the view of mathematics between genders and between students who chose a compulsory test or an optional test in the matriculation examination.



TWO-BY-TWO FREQUENCY TABLE





### Introduction

Theoretical framework

Aim and perspectives







# **R1** "SUCCESSFUL STUDENTS"

UNIVERSITY

Five features of their mathematical proficiency are well developed.

- o appreciate mathemat